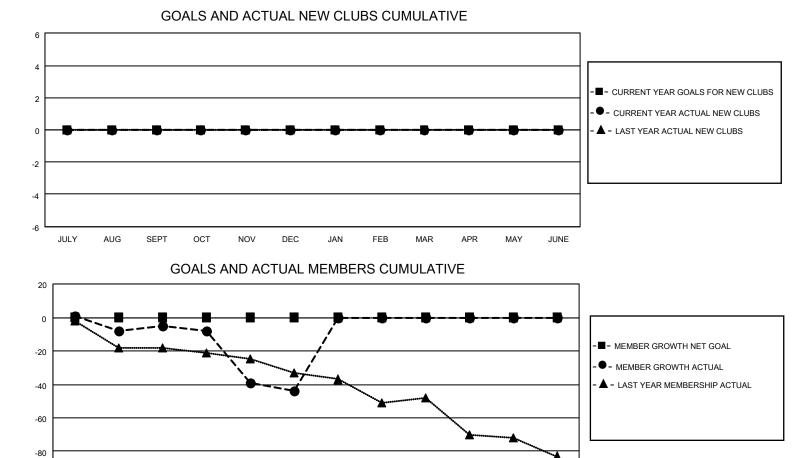

## LOCATION ARKANSAS

District 7 I

Results as of: 12/31/2021

| Clubs                 |               |           |               | Members               |                         |                         |                                                    |
|-----------------------|---------------|-----------|---------------|-----------------------|-------------------------|-------------------------|----------------------------------------------------|
| RESULTS FOR 2021-2022 |               |           |               | RESULTS FOR 2021-2022 |                         |                         |                                                    |
| QUARTER               | NEW CLUB GOAL | NEW CLUBS | DROPPED CLUBS | QUARTER ME            | MBER GROWTH NET<br>GOAL | MEMBER GROWTH<br>ACTUAL | DROPPED<br>MEMBERS ACTUAL<br>(including transfers) |
| JULY/AUG/SEPT         | 0             | 0         | 0             | JULY/AUG/SEPT         | 0                       | 22                      | 21                                                 |
| OCT/NOV/DEC           | 0             | 0         | 1             | OCT/NOV/DEC           | 0                       | 15                      | 49                                                 |
| JAN/FEB/MAR           | 0             | 0         | 0             | JAN/FEB/MAR           | 0                       | 0                       | 0                                                  |
| APR/MAY/JUNE          | 0             | 0         | 0             | APR/MAY/JUNE          | 0                       | 0                       | 0                                                  |

## -100 JULY AUG SEPT OCT NOV DEC JAN FEB MAR APR MAY JUNE

| DROPPED CLUBS: 1 |    | 14 CLUBS OF 31 ADDED 1 OR<br>MORE NEW MEMBERS | GENDER DISTRIBUTION                |              |  |
|------------------|----|-----------------------------------------------|------------------------------------|--------------|--|
|                  |    |                                               | MALE                               | 402 (67.00%) |  |
|                  |    |                                               | FEMALE                             | 198 (33.00%) |  |
| DROPPED MEMBERS  |    |                                               | NON BINARY                         | 0 (0.00%)    |  |
|                  |    |                                               | PREFER NOT TO ANSWER               | 0 (0.00%)    |  |
| DECEASED         | 4  |                                               |                                    |              |  |
| CLUB CANCELLED   | 0  | CLICK HERE FOR CUMULATIVE                     | TOTAL FAMILY UNIT MEMBERS          | 67           |  |
| OTHER            | 66 | MEMBERSHIP DATA                               |                                    |              |  |
| TOTAL            | 70 |                                               | FAMILY MEMBERS PAYING HALF DUES 34 |              |  |
|                  |    |                                               |                                    |              |  |